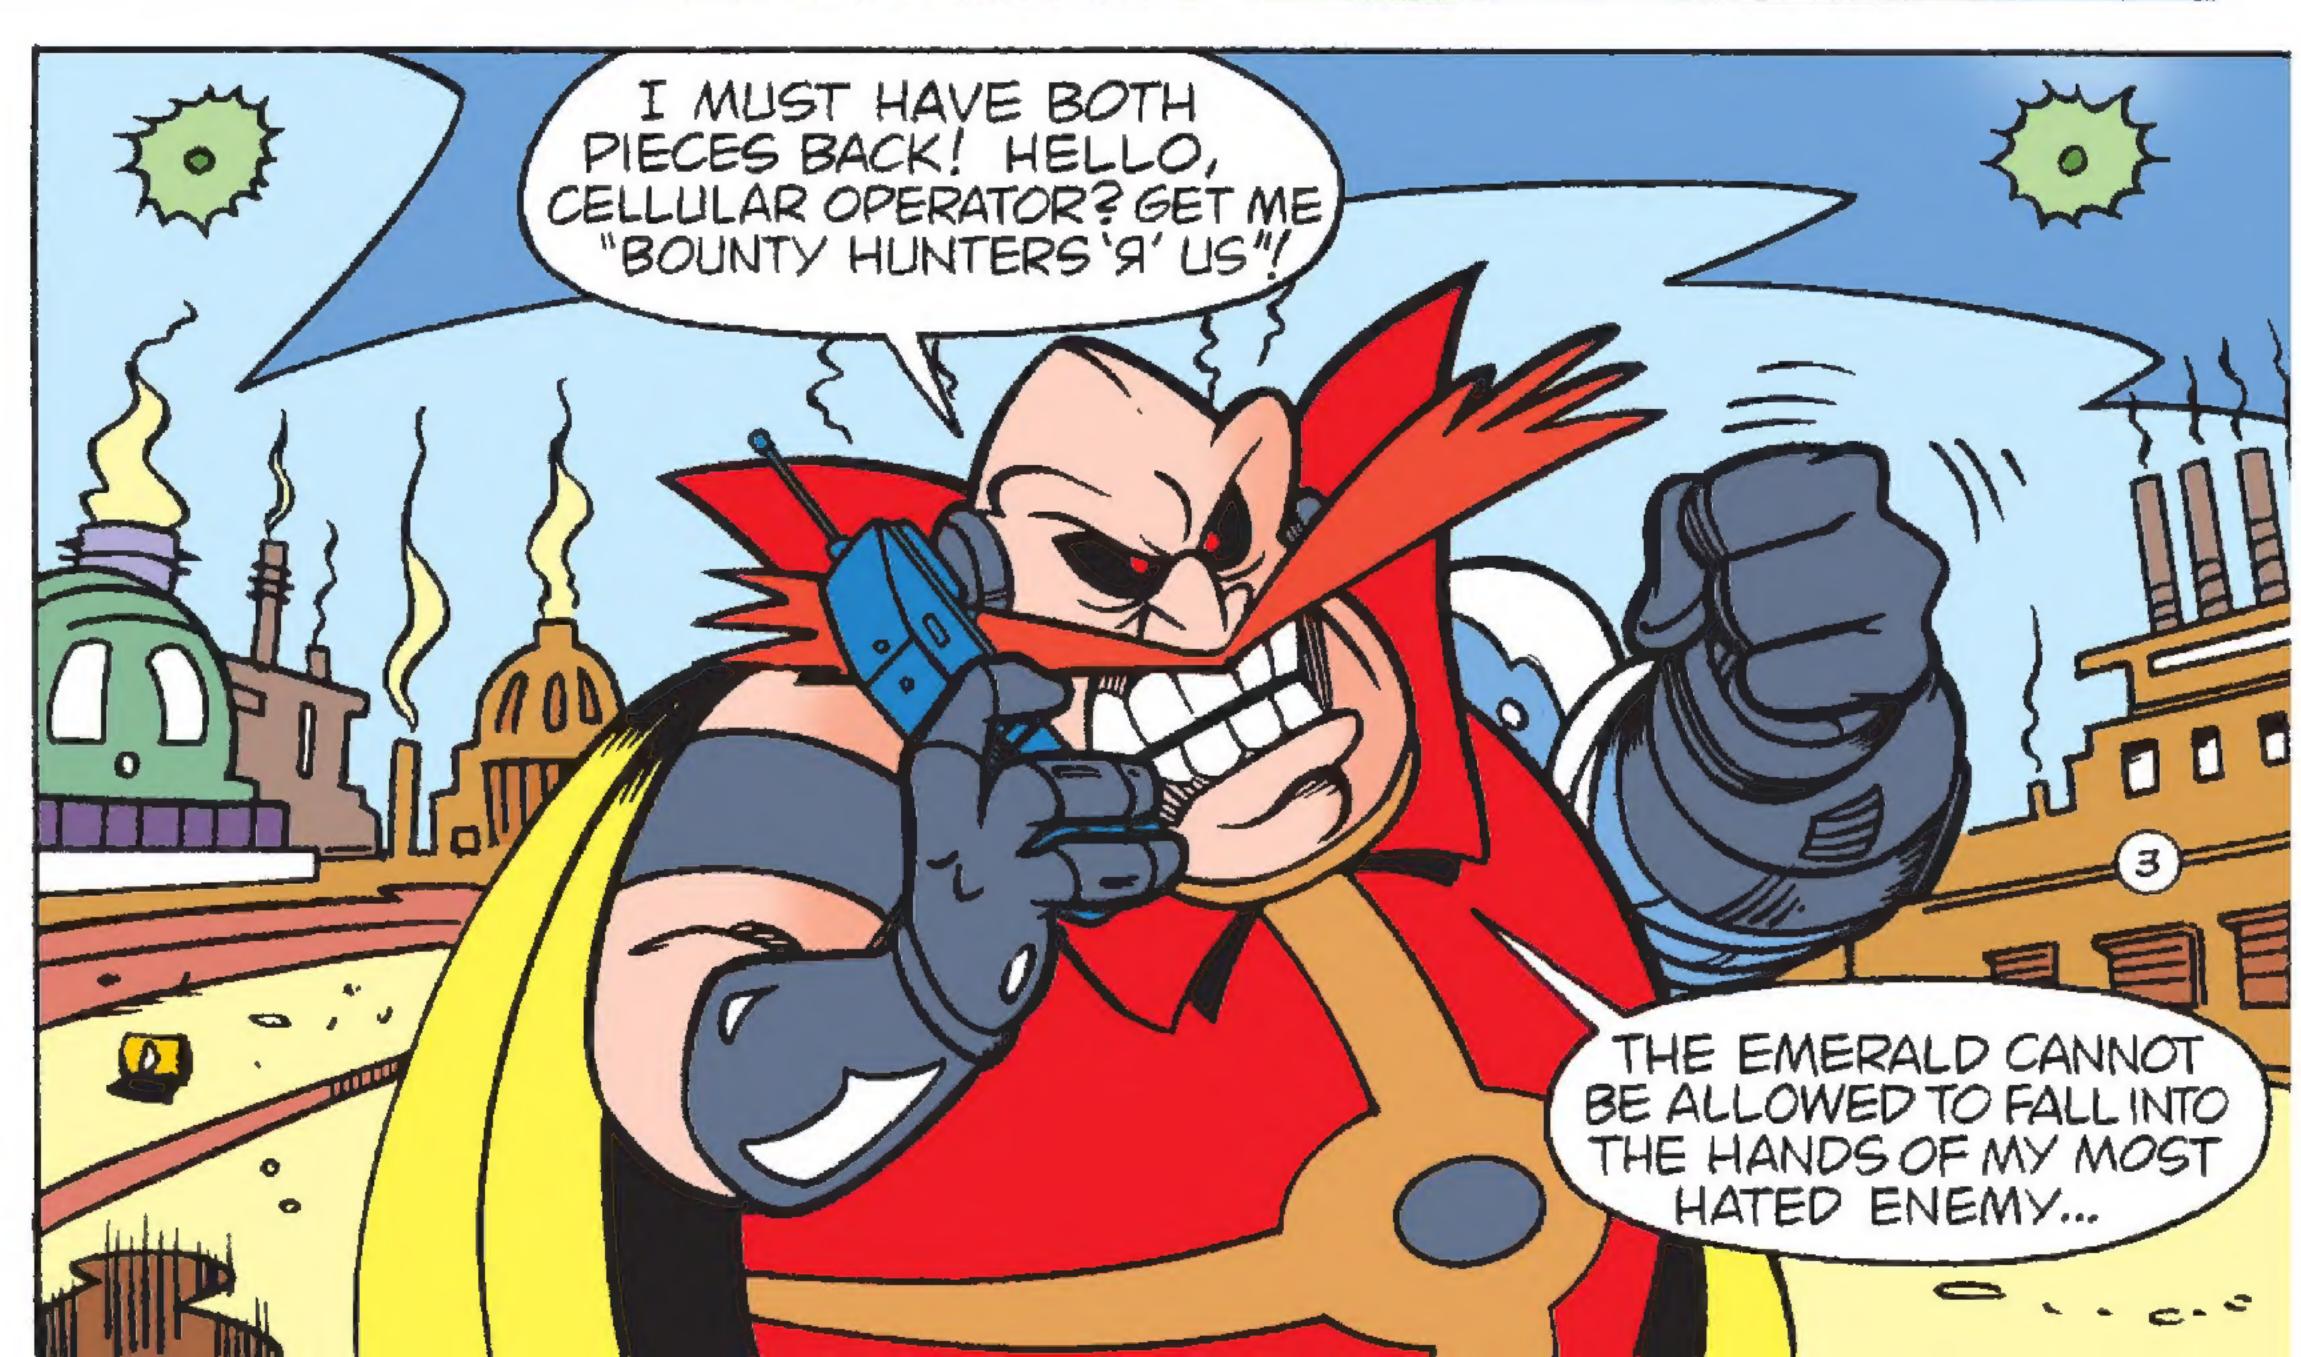

"-- BUT IT'S ONLY HALF A CHAOS EMERALD?

"I SEE ... THE TWO GEMS HAVE A MAGNETIC ATTRACTION!

"AND THEY'RE SO POWERFUL THAT THE SHARD WILL TUNNEL THROUGH SOLID ROCK TO JOIN WITH THE WHOLE

"... BUT BEWARE!

"FOR IF ONE EMERALD SUDDENLY BECOMES ONE AND A HALF...

"... THE ENERGY IMBALANCE WILL BLOW THE (6)
ISLAND TO BITS! (6)